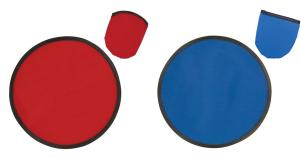

# 10" Folding Flyer Frisbee Item #:672733

Color: Blue Color: Red 5-Day Service

Est. Ship Date (6/23)

Est. Delivery Date (6/29)

When do you need it by (ASAP)

\* excludes weekends & holidays