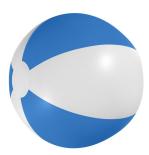

#### 16" Beach Ball Item #:666012

Color: White with Blue 10-Day Service

Est. Ship Date (6/30)

Est. Delivery Date (7/7)

When do you need it by (ASAP)

\* excludes weekends & holidays