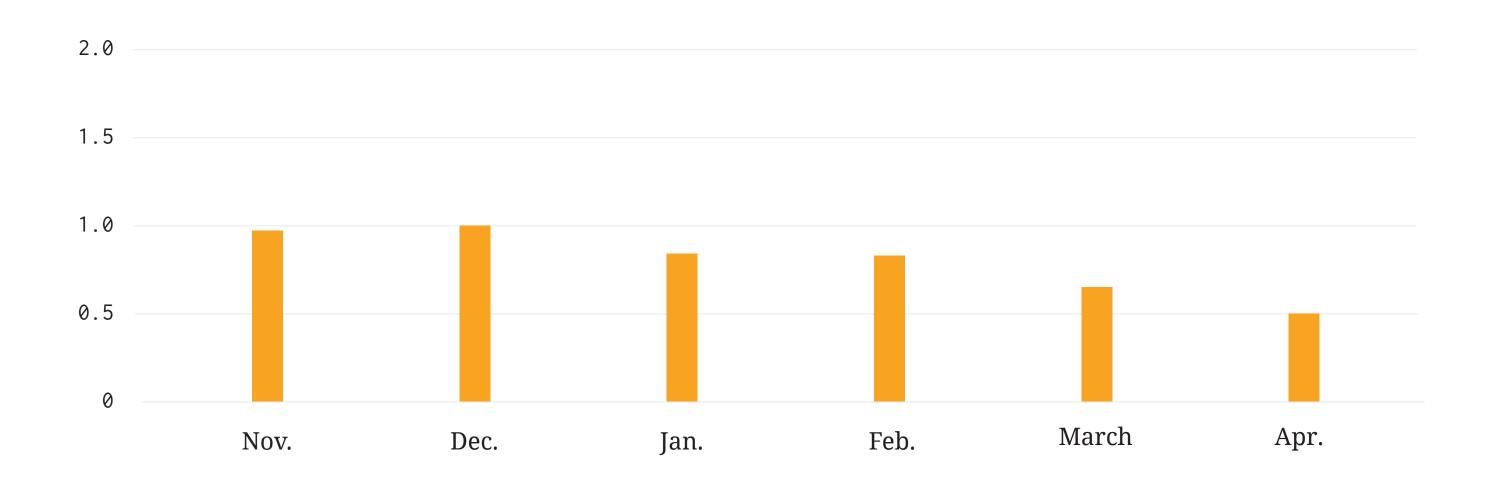

# Last 6 months in miscellaneous theft\* in SONC per day

\*Miscellaneous theft includes petty theft, theft by employee, grand theft, mail theft, license plate theft, shipping container theft and some unspecified thefts.