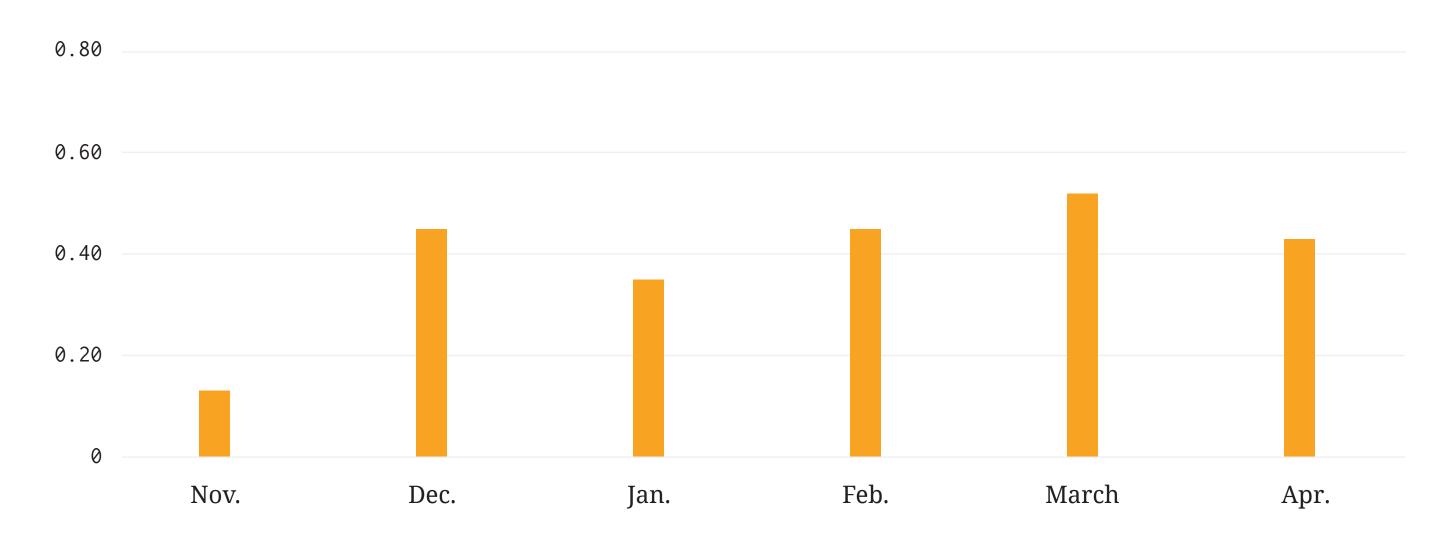

## Last 6 months in assorted assault\*\* in SONC per day

<sup>\*\*</sup>Assorted assault includes battery and assault with a chemical