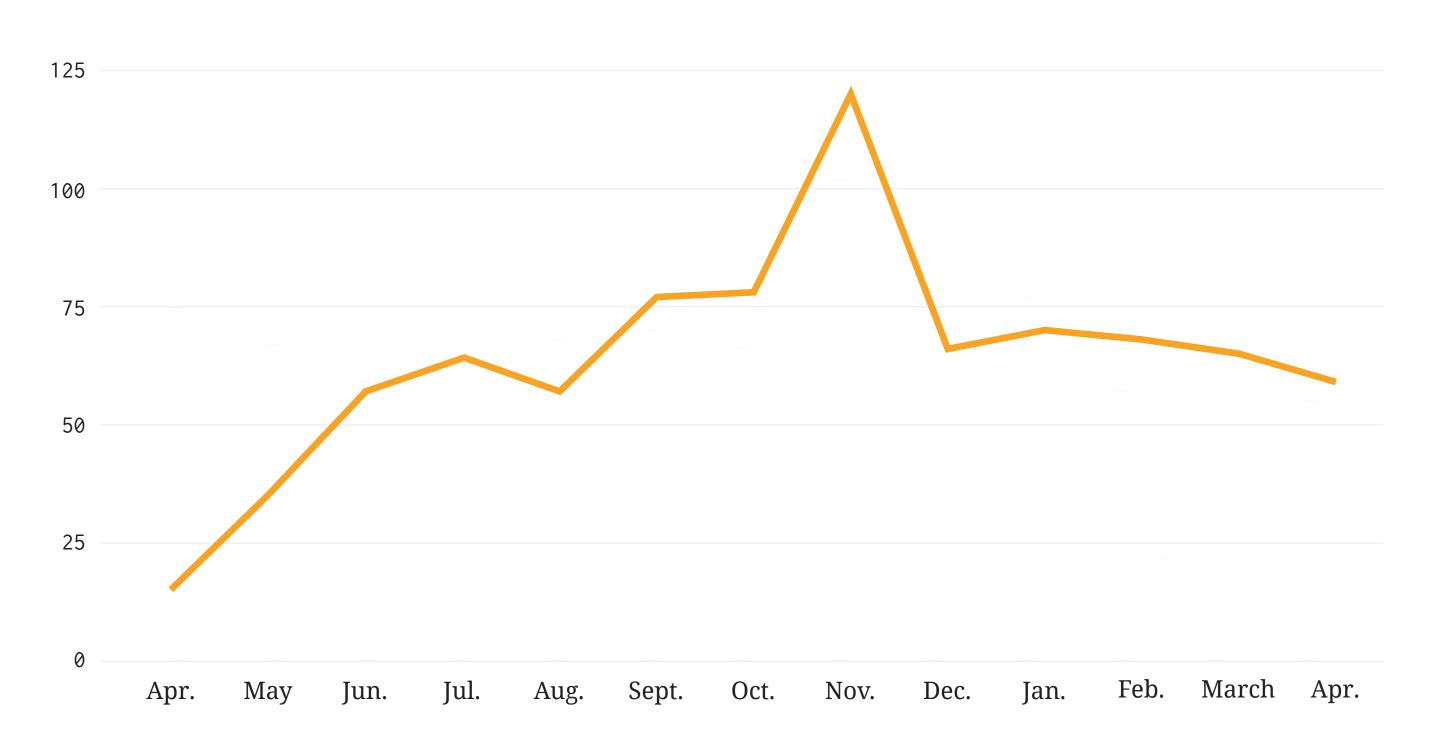

| 7    | Assorted Assault       | 8    | 13   | + 62.50  |
| 8    | Domestic Violence      | 8    | 10   | + 25     |
| 9    | Threats                | 12   | 7    | - 41.67  |
| 10   | Court Order Violations | 2    | 5    | + 150    |

<sup>\*</sup>Miscellaneous theft includes petty theft, theft by employee, grand theft, mail theft, license plate theft, shipping container theft and some unspecified thefts.

<sup>\*\*</sup>Assorted assault includes battery and assault with a chemicaltheft and some unspecified thefts.



# Last 6 months in miscellaneous theft\* in SONC per day



\*Miscellaneous theft includes petty theft, theft by employee, grand theft, mail theft, license plate theft, shipping container theft and some unspecified thefts.

### Last 12 months in traffic collisions in SONC





## Last 6 months in assorted assault\*\* in SONC per day



<sup>\*\*</sup>Assorted assault includes battery and assault with a chemical

# **Total crime in SONC vs. Adjacent Neighborhoods**

|              | April 2019 | April 2020 | % change |
|--------------|------------|------------|----------|
| All LA       | 17,764     | 14,402     | - 18.90  |
| Sherman Oaks | 279        | 210        | - 24.70  |
| Studio City  | 137        | 133        | - 2.90   |
|              |            |            |          |
| Van Nuys     | 412        | 325        | - 21.10  |

## **Learn more**

Crosstown is a non-profit news organization based at USC. We compile data about key issues affecting communities in Los Angeles.

#### **Our newsletter**

Want to learn more? Sign up for our newsletter on x