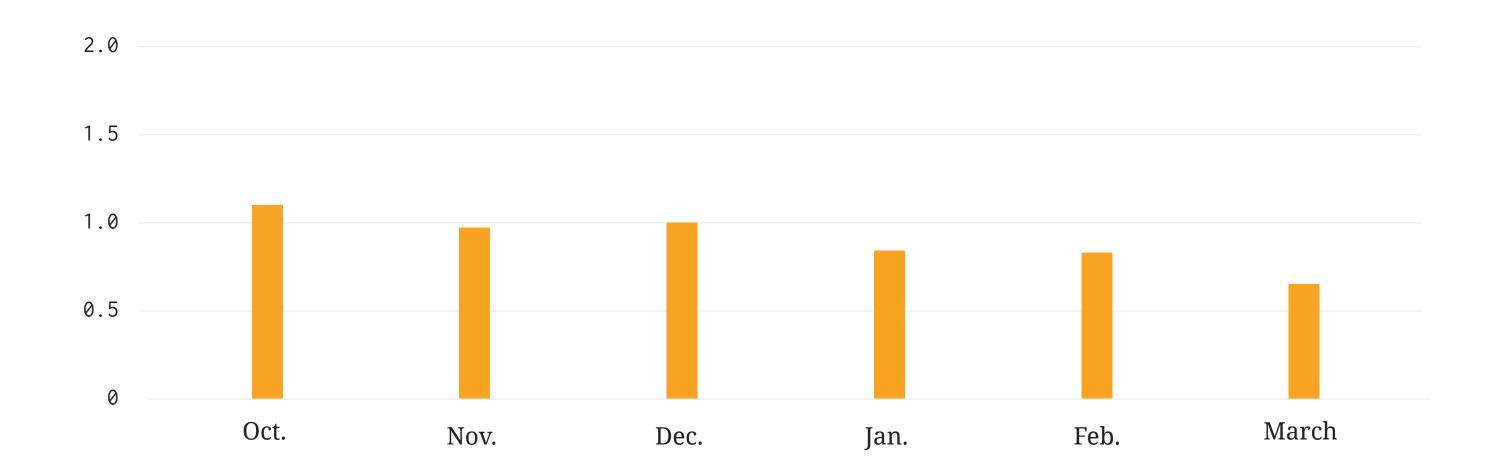

## Last 6 months in miscellaneous theft\* in SONC per day

\*Miscellaneous theft includes petty theft, theft by employee, grand theft, mail theft, license plate theft, shipping container theft and some unspecified thefts.