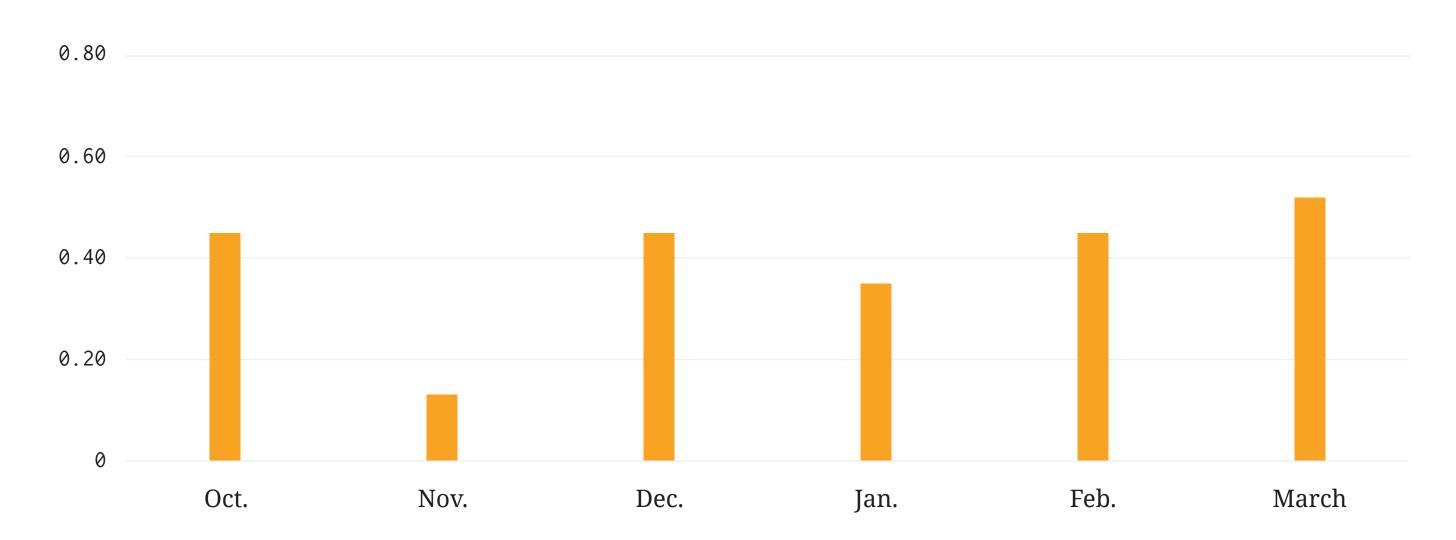

## Last 6 months in assorted assault\*\* in SONC per day

<sup>\*\*</sup>Assorted assault includes battery and assault with a chemical