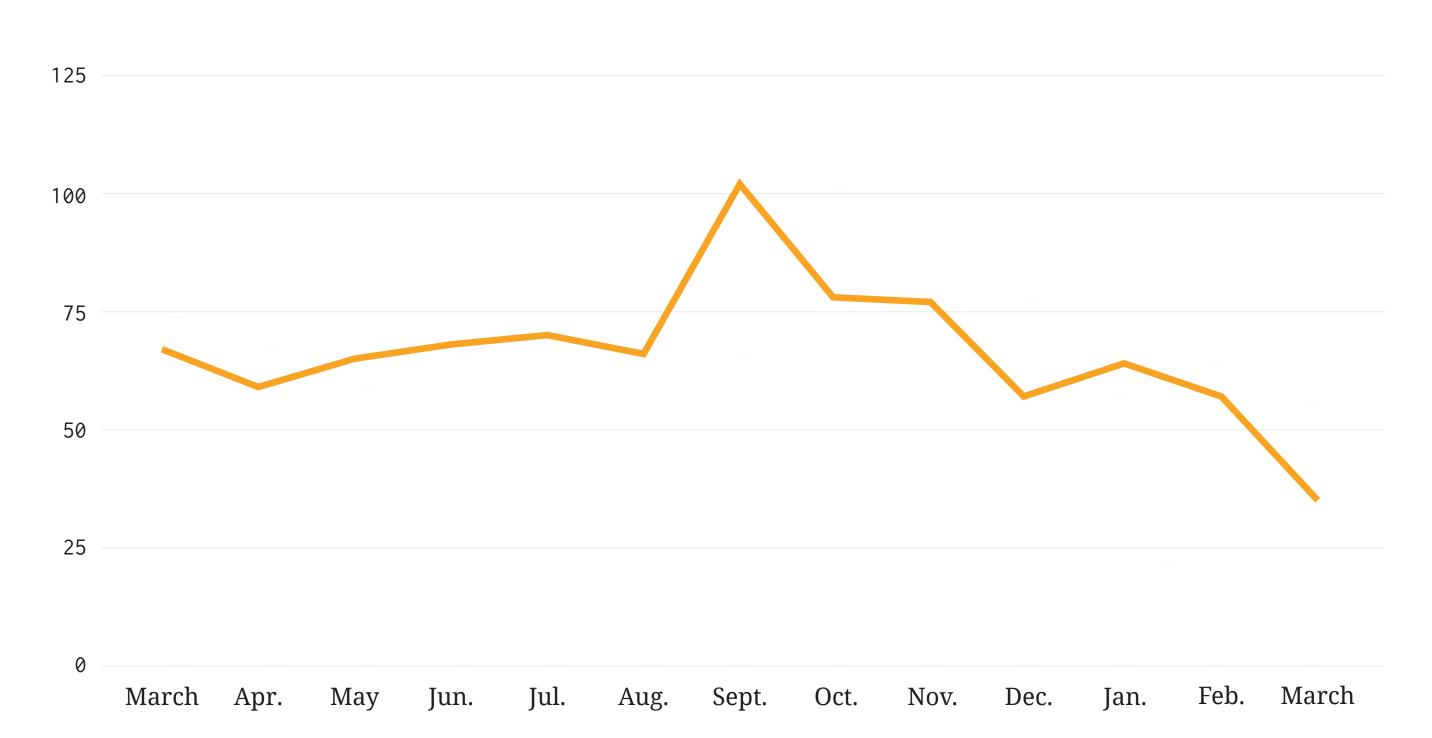

**           | 15   | 16   | + 6.67   |
| 8    | Burglary                     | 30   | 13   | - 56.67  |
| 9    | Domestic Violence            | 11   | 10   | - 9.09   |
| 10   | Assault with a Deadly Weapon | 4    | 7    | + 75.00  |

<sup>\*</sup>Miscellaneous theft includes petty theft, theft by employee, grand theft, mail theft, license plate theft, shipping container theft and some unspecified thefts.

<sup>\*\*</sup>Assorted assault includes battery and assault with a chemicaltheft and some unspecified thefts.



## Last 6 months in miscellaneous theft\* in SONC per day



\*Miscellaneous theft includes petty theft, theft by employee, grand theft, mail theft, license plate theft, shipping container theft and some unspecified thefts.

#### Last 6 months in traffic collisions in SONC





## Last 6 months in assorted assault\*\* in SONC per day



<sup>\*\*</sup>Assorted assault includes battery and assault with a chemical

## **Total crime in SONC vs. Adjacent Neighborhoods**

|              | March 2019 | March 2020 | % change |
|--------------|------------|------------|----------|
| All LA       | 18,681     | 14,506     | - 22.30  |
| Sherman Oaks | 297        | 213        | - 28.28  |
| Studio City  | 204        | 135        | - 33.82  |
|              | 505        | 404        | 04.04    |
| Van Nuys     | 535        | 421        | - 21.31  |

### **Learn more**

Crosstown is a non-profit news organization based at USC. We compile data about key issues affecting communities in Los Angeles.

#### **Our newsletter**

Want to learn more? Sign up for our newsletter on