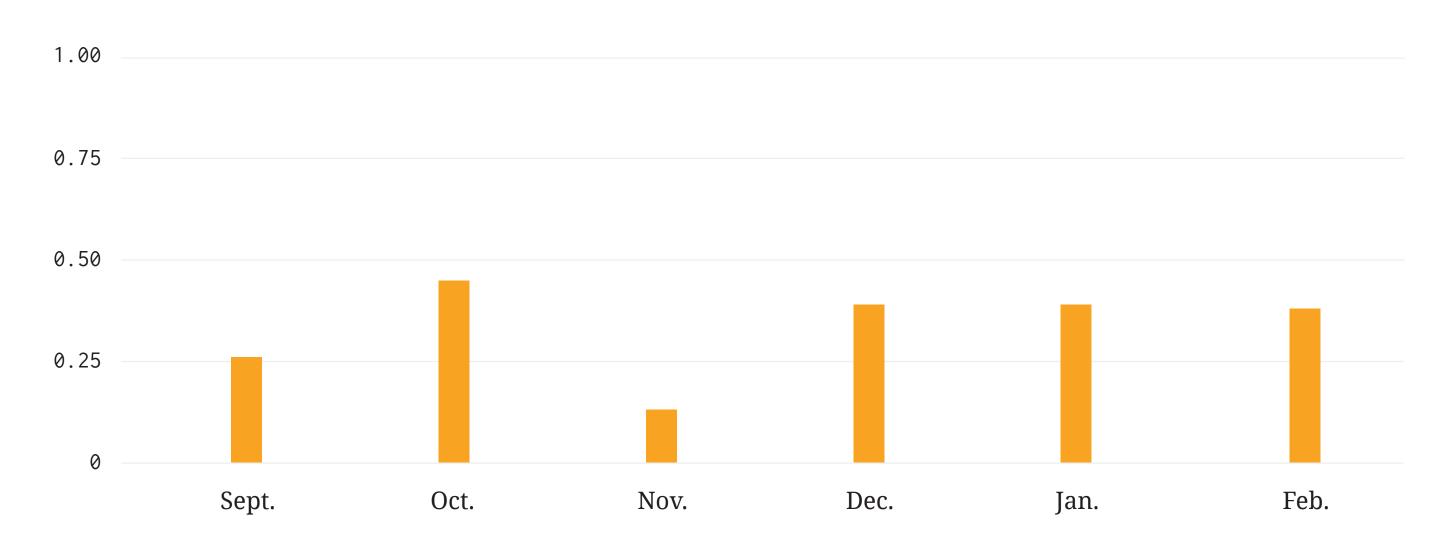

### Last 6 months in assorted assault\*\* in SONC per day

<sup>\*\*</sup>Assorted assault includes battery and assault with a chemical