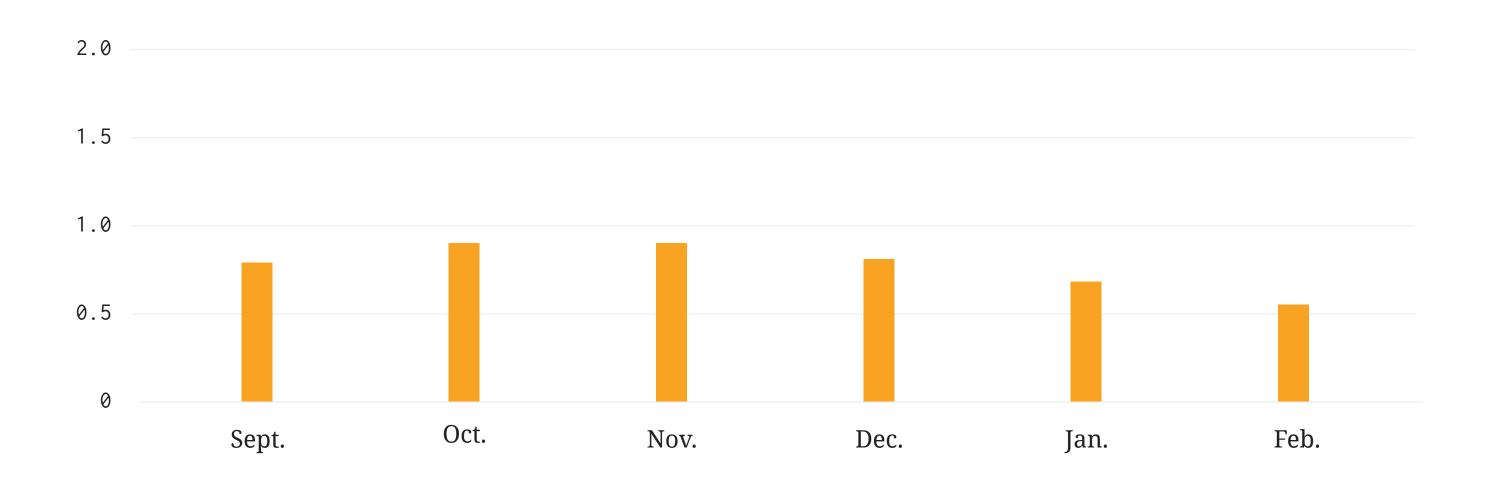

### Last 6 months in miscellaneous theft\* in SONC per day

\*Miscellaneous theft includes petty theft, theft by employee, grand theft, mail theft, license plate theft, shipping container theft and some unspecified thefts.