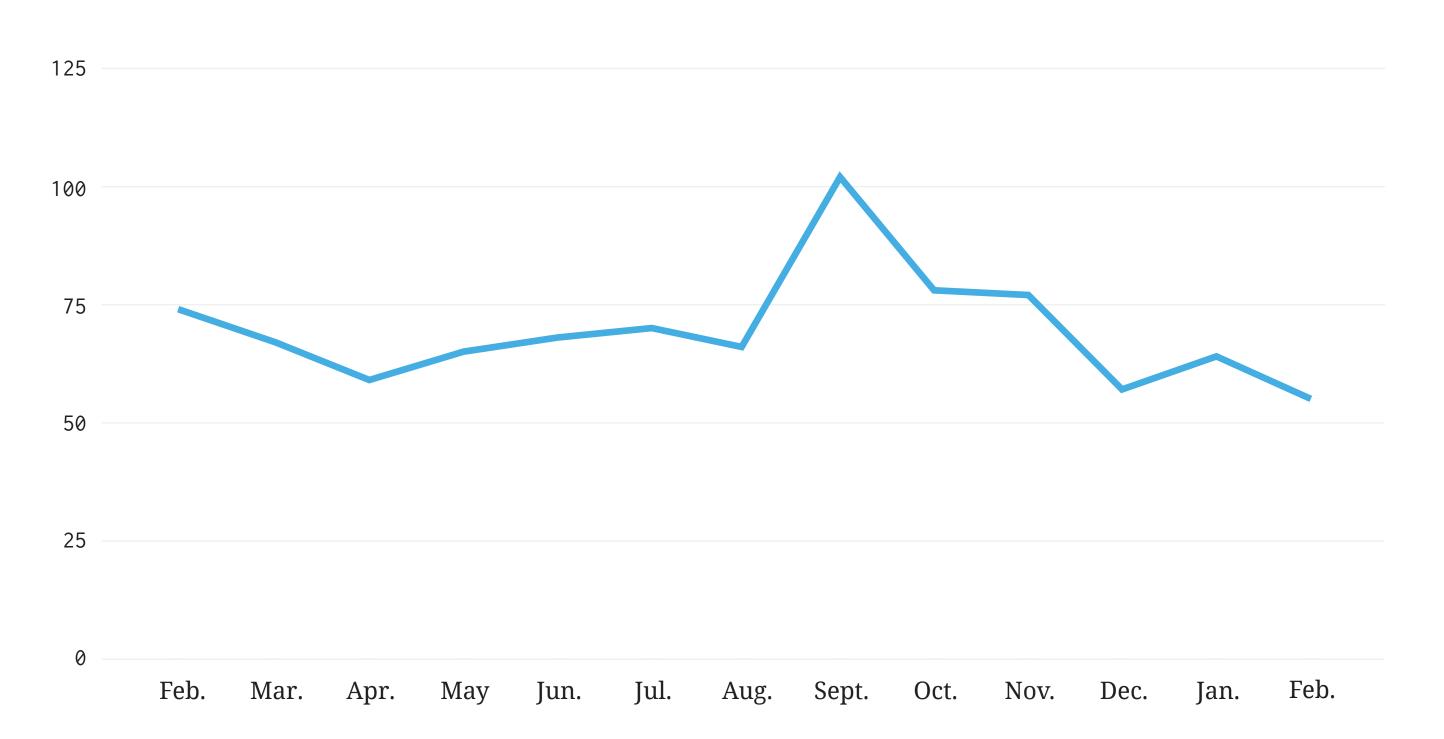

*           | 9    | 11   | + 22.22  |
| 8    | Identity Theft               | 19   | 7    | - 63.16  |
| 9    | Assault with a Deadly Weapon | 4    | 5    | + 25.00  |
| 10   | Domestic Violence            | 6    | 5    | - 16.67  |

<sup>\*</sup>Miscellaneous theft includes petty theft, theft by employee, grand theft, mail theft, license plate theft, shipping container theft and some unspecified thefts.

<sup>\*\*</sup>Assorted assault includes battery and assault with a chemicaltheft and some unspecified thefts.



### Last 6 months in miscellaneous theft\* in SONC per day



\*Miscellaneous theft includes petty theft, theft by employee, grand theft, mail theft, license plate theft, shipping container theft and some unspecified thefts.

#### Last 6 months in traffic collisions in SONC





### Last 6 months in assorted assault\*\* in SONC per day



<sup>\*\*</sup>Assorted assault includes battery and assault with a chemical

# Total crime in SONC vs. Adjacent Neighborhoods

|              | Feb. 2019 | Feb. 2020 | % change |
|--------------|-----------|-----------|----------|
| All LA       | 16109     | 12,160    | - 24.51  |
| Sherman Oaks | 243       | 162       | - 33.33  |
| Studio City  | 141       | 87        | - 38.30  |
|              |           |           |          |
| Van Nuys     | 352       | 279       | - 20.74  |

### **Learn more**

Crosstown is a non-profit news organization based at USC. We compile data about key issues affecting communities in Los Angeles.

#### **Our newsletter**

Want to learn more? Sign up for our newsletter on xtown.la

#### An